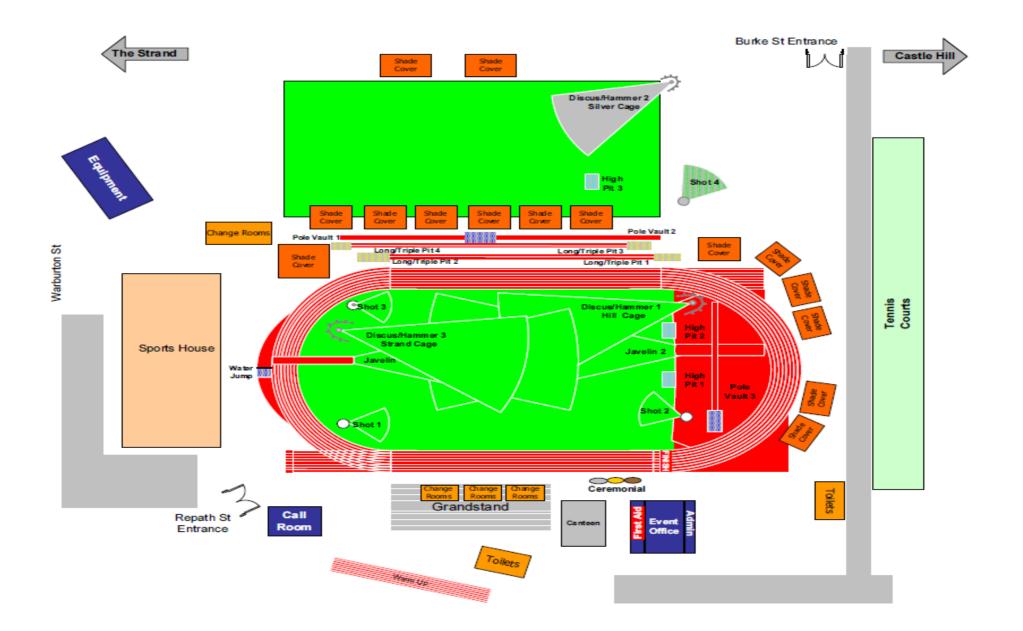

## **Townsville North Star Athletics Club**

Program 4, Week 10

| Time | 5yrs          | 6yrs             | 7yrs           | 8yrs             | 9yrs            | 10yrs            | 11yrs                               | 12yrs          | 13yrs           | 14/15yrs    | 16-Open  | Time |
|------|---------------|------------------|----------------|------------------|-----------------|------------------|-------------------------------------|----------------|-----------------|-------------|----------|------|
| 5.40 | Warm Up       |                  |                |                  |                 |                  | 5.30 Age specific 80/90/100 hurdles |                |                 |             | 5.40     |      |
| 5.50 | <u> </u>      |                  |                |                  |                 |                  |                                     |                |                 |             | 5.50     |      |
| 6.00 | 60m           | 60m              |                |                  |                 | LONG             | SHOT PUT                            | DISCUS         | HIGH            | LONG        | LONG     | 6.00 |
| 6.10 |               |                  | 60m            | 60m              | 60m             | JUMP             | Girls: Shot 3                       | Green Cage     | JUMP            | JUMP        | JUMP     | 6.10 |
| 6.20 | 100m          | 100m             |                |                  |                 | Boys: Pit 4      | Boys: Shot 1                        | (Strand End)   | Blue Mats       | Pit 3       | Pit 1    | 6.20 |
| 6.30 | DISCUS        |                  | 100m           | 800m             |                 | Girls: Pit 2     |                                     |                |                 |             |          | 6.30 |
| 6.40 | Girls: Shot 5 | LONG             | HIGH           |                  | 800m            |                  |                                     |                |                 |             |          | 6.40 |
| 6.50 | Boys: Shot 6  | JUMP             | JUMP           | DISCUS           |                 | 100m             | 100m                                | 100m           |                 |             |          | 6.50 |
| 7.00 |               | Boys: Pit 4      | Scissors Mats  | Girls: Shot 3    | SHOT PUT        |                  |                                     |                | 100m            | 100m        | 100m     | 7.00 |
| 7.10 |               | Girls: Pit 2     |                | Boys: Shot 4     | Shot 2          |                  |                                     |                |                 |             |          | 7.10 |
| 7.20 | 80m           |                  |                |                  | Finish line end |                  |                                     |                |                 |             |          | 7.20 |
| 7.30 | LONG          | 80m              | 80m            |                  |                 | 200m             | 200m                                | 200m           |                 |             |          | 7.30 |
| 7.40 | JUMP          | DISCUS           | SHOT PUT       | 80m              | 80m             |                  |                                     |                | 200m            | 200m        | 200m     | 7.40 |
| 7.50 | Boys: Pit 1   | Girls: Shot 5    | Girls: Shot 3  | HIGH             | LONG            | DISCUS           | HIGH                                | TRIPLE         |                 |             |          | 7.50 |
| 8.00 | Girls: Pit 3  | Boys: Shot 6     | Boys: Shot 4   | JUMP             | JUMP            | Green Cage       | JUMP                                | JUMP           | SHOT PUT        | JAVELIN     | SHOT PUT | 8.00 |
| 8.10 |               |                  |                | Scissors Mats    | Boys: Pit 4     | (Strand End)     | Blue Mats                           | Pit 1          | Shot 1          | Jav 2       | Shot 3   | 8.10 |
| 8.20 |               |                  |                |                  | Girls: Pit 2    |                  |                                     | (Hill End)     | Finish line end | (Hill End)  |          | 8.20 |
| 8.30 |               |                  |                |                  |                 |                  |                                     |                |                 |             |          | 8.30 |
| 8.40 |               |                  |                |                  |                 | 1000             | 1000                                | 1000           | 1000            | 1000        | 1000     | 8.40 |
| 8.50 |               |                  |                |                  |                 |                  |                                     |                |                 |             |          | 8.50 |
|      | If you        | are the last fie | ld event pleas | e nack un all ti | he equipment in | to a neat nile R | ESIDE THE TRACK                     | to be collecte | nd at the end o | f the night |          |      |