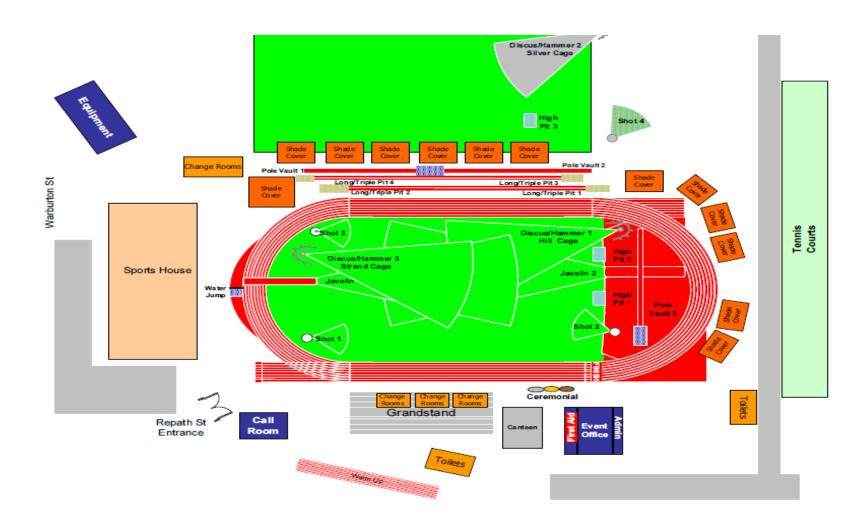

|               |               |               | 800m                       | 800m          | 800m                           | 800m       | 800m       | 800m       | 8.40 |
| 8.50 |             |            |               |               |               |                            |               |                                |            |            |            | 8.50 |

If you are the last field event, please pack up all the equipment into a neat pile BESIDE THE TRACK to be collected at the end of the night

Event times are only approximate and will be adjusted as necessary to cater for athlete numbers and other circumstances

# Athletes wishing to run a programmed hurdle event MUST Facebook message the club before Friday 12pm to be allocated a lane. Marshalling at 5:20pm